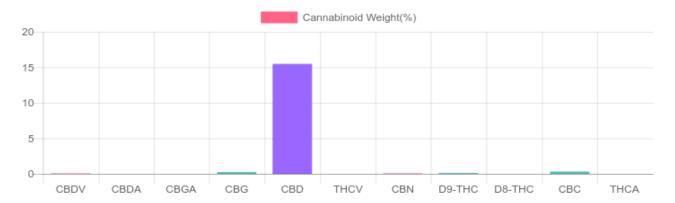

## Sample

0.097% D9-THC 15.487% Total CBD

1,538.1 mg Cannabinoids per unit 1,463.5 mg CBD per unit

1 unit = 10 ml per unit x density (0.945) x Cannabinoid concentration

## **Cannabinoids Test**

SHIMADZU INTEGRATED UPLC-PDA

| GSL SOP 400        | PREPARED: 08/17/2020 16:22:47 |           | UPLOADED: 08/18/2020 08:56:24 |         |
|--------------------|-------------------------------|-----------|-------------------------------|---------|
| Cannabinoids       | LOQ                           | weight(%) | mg/g                          | mg/unit |
| D9-THC             | 10 PPM                        | 0.097%    | 0.973                         | 9.2     |
| THCA               | 10 PPM                        | N/D       | N/D                           | N/D     |
| CBD                | 10 PPM                        | 15.487%   | 154.870                       | 1,463.5 |
| CBDA               | 20 PPM                        | N/D       | N/D                           | N/D     |
| CBDV               | 20 PPM                        | 0.059%    | 0.594                         | 5.6     |
| CBC                | 10 PPM                        | 0.318%    | 3.177                         | 30.0    |
| CBN                | 10 PPM                        | 0.069%    | 0.687                         | 6.5     |
| CBG                | 10 PPM                        | 0.247%    | 2.466                         | 23.3    |
| CBGA               | 20 PPM                        | N/D       | N/D                           | N/D     |
| D8-THC             | 10 PPM                        | N/D       | N/D                           | N/D     |
| THCV               | 10 PPM                        | N/D       | N/D                           | N/D     |
| TOTAL D9-THC       |                               | 0.097%    | 0.097%                        | 9.2     |
| TOTAL CBD*         |                               | 15.487%   | 154.870                       | 1,463.5 |
| TOTAL CANNABINOIDS |                               | 16.277%   | 162.767                       | 1,538.1 |